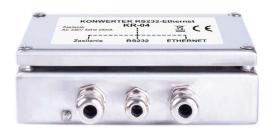

## **Overview**

KR-04-2 converter is designed for scales not equipped with the Ethernet interface. The device enables operation of a scale equipped only with RS 232 in weighing systems based on LAN network. It is intended for PUE H315, PUE H315/Z.

The converter features a stainless steel housing, RS 232 cable with a hermetic plug, hermetic Ethernet connector.

The latest version of Network Enabler Administrator software: 2.11