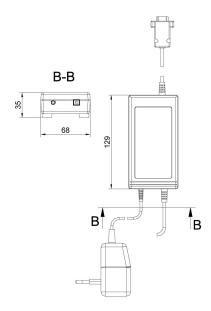

## **KR-04-3 Converter**





The drawings, photos and graphics used are for illustrative purposes only.

## **Overview**

KR-04-2 converter is designed for scales not equipped with the Ethernet interface. The device enables operation of a scale equipped only with RS 232 in weighing systems based on LAN network. It is intended for PUE H315, PUE H315/Z.

The converter features a stainless steel housing, RS 232 cable with a hermetic plug, hermetic Ethernet connector.

The latest version of Network Enabler Administrator software: 2.11

## **Device dimensions**







KR-01, KR-04 converter

KR-04-2, KR-04-3 converter