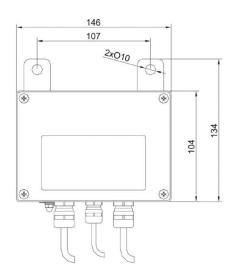

## **KR-04-3 Converter**





The drawings, photos and graphics used are for illustrative purposes only.

## **Overview**

KR-04-2 converter is designed for scales not equipped with the Ethernet interface. The device enables operation of a scale equipped only with RS 232 in weighing systems based on LAN network. It is intended for PUE H315, PUE H315/Z.

The converter features a stainless steel housing, RS 232 cable with a hermetic plug, hermetic Ethernet connector.

The latest version of Network Enabler Administrator software: 2.11

## **Device dimensions**







KR-01, KR-04 converter

KR-04-2, KR-04-3 converter