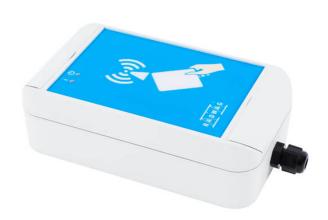

## **Overview**

Transponder card reader is used for quick identification and logging of operators to a weighing system or identification of vehicles on a weighbridge. CK-02/4 is designed for scales equipped with terminal PUE 7 series. It is installed next to the terminal. Communication through RS232, power supply 5V from scale terminal. Area of Use: • Additional equipment of load cell based industrial scales; • Identification of weighing instrument operator; • Identification of vehicles on weighbridges. Design: Transponder card reader CK-02 is manufactured in plastic housing.

## Intended Use:

Designed for scales equipped with terminal PUE 7 series. It is installed next to the terminal. Communication through RS232, power supply 5V from scale terminal.