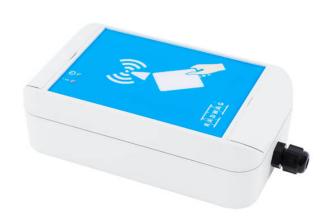

## **CK-02/4 Transponder Card Reader**

WX-004-0153

The drawings, photos and graphics used are for illustrative purposes only.

## **Genel Açıklama**

Transponder card reader is used for quick identification and logging of operators to a weighing system or identification of vehicles on a weighbridge. CK-02/4 is designed for scales equipped with terminal PUE 7 series. It is installed next to the terminal. Communication through RS232, power supply 5V from scale terminal. Area of Use: Additional equipment of load cell based industrial scales; Identification of weighing instrument operator; Identification of vehicles on weighbridges. Design: Transponder card reader CK-02 is manufactured in plastic housing. Intended Use: Designed for scales equipped with terminal PUE 7 series. It is installed next to the terminal. Communication through RS232, power supply 5V from scale terminal.