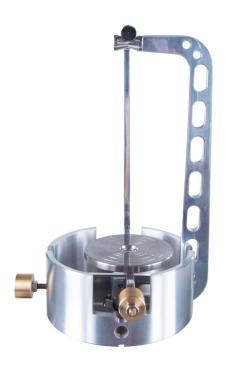

## Caratteristiche generali

The suspended self-centring weighing pan is designed specifically for the WAY 5Y.KO manual mass comparators.

Installed It is installed during the device's production stage in place of the standard weighing pan, so it should be ordered when ordering a comparator (it is not sold as a separate product). The weighing pan has the following functions: placing several weights, which are the resultant of the reference standard, off-centre, positioning the centre of gravity of the test and reference standards always in the same place.