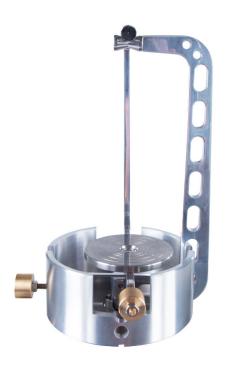

## **Overview**

The suspended self-centring weighing pan is designed specifically for the WAY 5Y.KO manual mass comparators.

Installed It is installed during the device's production stage in place of the standard weighing pan, so it should be ordered when ordering a comparator (it is not sold as a separate product). The weighing pan has the following functions: placing several weights, which are the resultant of the reference standard, off-centre, positioning the centre of gravity of the test and reference standards always in the same place.