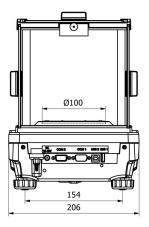

#### **Device dimensions**

<sup>&</sup>lt;sup>1</sup> Barcode scanners, available as weighing instrument accessory, communicate with the instrument via RS232 interface exclusively.

WLC X2, d = 0.001 mg

WLC X2, d = 0.01 mg