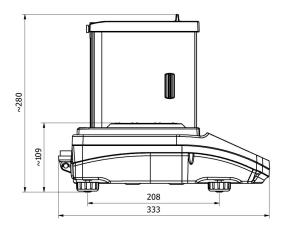

#### **Device dimensions**

<sup>&</sup>lt;sup>1</sup> Barcode scanners, available as weighing instrument accessory, communicate with the instrument via RS232 interface exclusively.

WLC X2, d = 0.001 mg

WLC X2, d = 0.01 mg

WLC X2, d = 0.1 mg