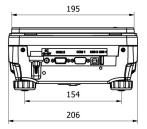

#### **Device dimensions**

<sup>&</sup>lt;sup>1</sup> Barcode scanners, available as weighing instrument accessory, communicate with the instrument via RS232 interface exclusively.

WLC X2, d = 0.001 mg

WLC X2, d = 0.01 mg