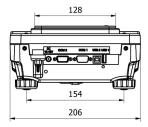

#### **Device dimensions**

<sup>&</sup>lt;sup>1</sup> Barcode scanners, available as weighing instrument accessory, communicate with the instrument via RS232 interface exclusively.

WLC X2, d = 0.001 mg

WLC X2, d = 0.01 mg