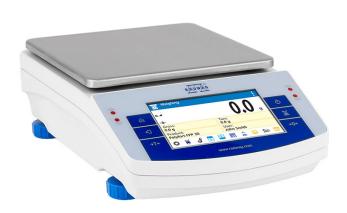

# WLC 1/10.X2 Precision Balance

WL-222-1001

The drawings, photos and graphics used are for illustrative purposes only.