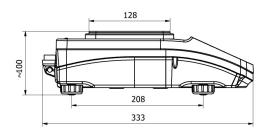

#### **Device dimensions**

<sup>&</sup>lt;sup>1</sup> Barcode scanners, available as weighing instrument accessory, communicate with the instrument via RS232 interface exclusively.

WLC X2, d = 0.001 mg

WLC X2, d = 0.01 mg

WLC X2, d = 0.1 mg