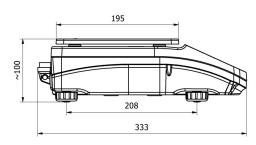

#### **Device dimensions**

<sup>&</sup>lt;sup>1</sup> Barcode scanners, available as weighing instrument accessory, communicate with the instrument via RS232 interface exclusively.

WLC X2, d = 0.001 mg

WLC X2, d = 0.01 mg