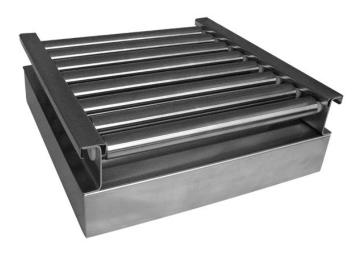

## Overview

The covers for weighing platforms with roller conveyors. The rollers are made of stainless steel, and they are available in two options: with or without side limiters. Intended for scales with weighing pan 300x250 mm (A x B).