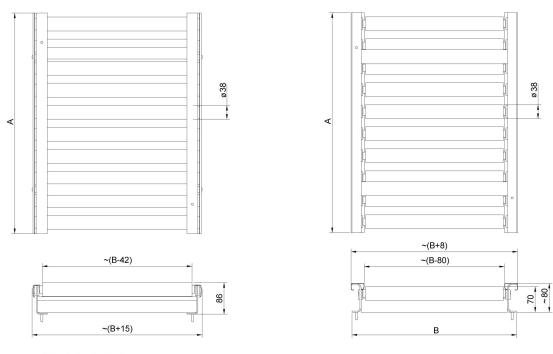

## **Roller Table version 300x250**

WX-004-0013



More information on the website radwag.com/en/info,w1,0JR



The drawings, photos and graphics used are for illustrative purposes only.

## Overview

The covers for weighing platforms with roller conveyors. The rollers are made of stainless steel, and they are available in two options: with or without side limiters. Intended for scales with weighing pan 300x250 mm (A x B).

## Compatible with (Additional Fee)

HX7 H Stainless steel Multifunctional Scale HX7 HR Multifunctional Scale H315 HR Waterproof Platform Scale H315 H Waterproof Platform Scale HX7 Multifunctional Scale HY10.H Scales for PGC HY10 H Stainless Steel Multifunctional Scale

## Device dimensions W x D x H



Model w/o limiters

Model with limiters