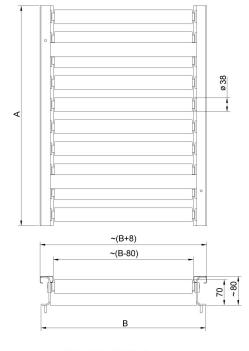

## **Overview**

The covers for weighing platforms with roller conveyors. The rollers are made of stainless steel, and they are available in two options: with or without side limiters. Intended for scales with weighing pan 300x250 mm (A x B).

## Device dimensions W x D x H