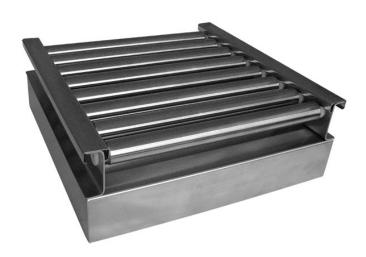

## Roller Table version 300x250

WX-004-0013

The drawings, photos and graphics used are for illustrative purposes only.

## **Overview**

The covers for weighing platforms with roller conveyors. The rollers are made of stainless steel, and they are available in two options: with or without side limiters. Intended for scales with weighing pan 300x250 mm (A x B).