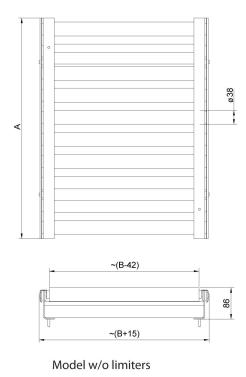

## **Overview**

The covers for weighing platforms with roller conveyors. The rollers are made of stainless steel, and they are available in two options: with or without side limiters. Intended for scales with weighing pan 300x250 mm (A x B).

## Device dimensions W x D x H