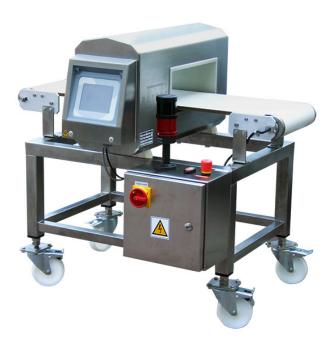

## Genel Açıklama

Conveyors that are equipped with metal detectors create flexible systems for control and separation of contaminated products. They make production process compatible with the requirements of HACCP in case of final production stage, and control over equipment in case of inter-operational control. Control system are prepared and configured according to customer requirements.

Application:

The device designed to control products for their metal contamination. Depending on configuration the control set can automatically separate contaminated goods, stop technological line or signal an alarm for a supervising unit. Metal detectors are applicable in practically every branch of industry. They can operate in random industrial conditions, and control random kinds of goods, independently on their type or temperature. Functions:

Main functions of TDM metal detector:

Control of goods for their metal contamination; Optical and acoustic signaling of metal contamination in goods; Stoppage of technological line in case of a defect; Discrimination set; Castors for easy device transport.