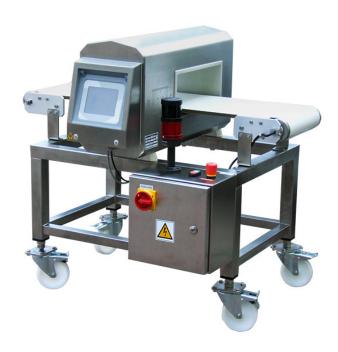

## Genel Açıklama

Conveyors that are equipped with metal detectors create flexible systems for control and separation of contaminated products. They make production process compatible with the requirements of HACCP in case of final production stage, and control over equipment in case of inter-operational control. Control system are prepared and configured according to customer requirements.

## Application:

The device designed to control products for their metal contamination. Depending on configuration the control set can automatically separate contaminated goods, stop technological line or signal an alarm for a supervising unit. Metal detectors are applicable in practically every branch of industry. They can operate in random industrial conditions, and control random kinds of goods, independently on their type or temperature. Functions:

Main functions of TDM metal detector:

Control of goods for their metal contamination; Optical and acoustic signaling of metal contamination in goods; Stoppage of technological line in case of a defect; Discrimination set; Castors for easy device transport.