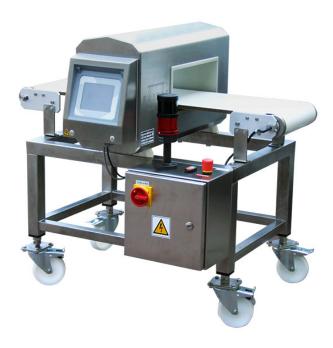

## **Overview**

Conveyors that are equipped with metal detectors create flexible systems for control and separation of contaminated products. They make production process compatible with the requirements of HACCP in case of final production stage, and control over equipment in case of inter-operational control. Control system are prepared and configured according to customer requirements.

## Application:

The device designed to control products for their metal contamination. Depending on configuration the control set can automatically separate contaminated goods, stop technological line or signal an alarm for a supervising unit. Metal detectors are applicable in practically every branch of industry. They can operate in random industrial conditions, and control random kinds of goods, independently on their type or temperature. Functions:

Main functions of TDM metal detector:

Control of goods for their metal contamination; Optical and acoustic signaling of metal contamination in goods; Stoppage of technological line in case of a defect; Discrimination set; Castors for easy device transport.